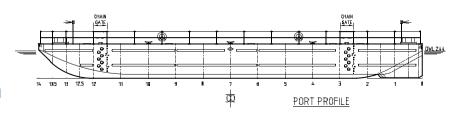

## MAIN PARTICULARS

Length O.A. 112' 34.16 m Breadth O.A. 54' 16.46 m Moulded Depth 3.05 m 10' **Light Draft** 1' 11" 0.58 m **Loaded Draft** 8' 2.44 m 257 t Lightship Deadweight 1,000 t 10 t / sq.m Deckload Classification ABS A1 Barge **Notation** Flag Canada