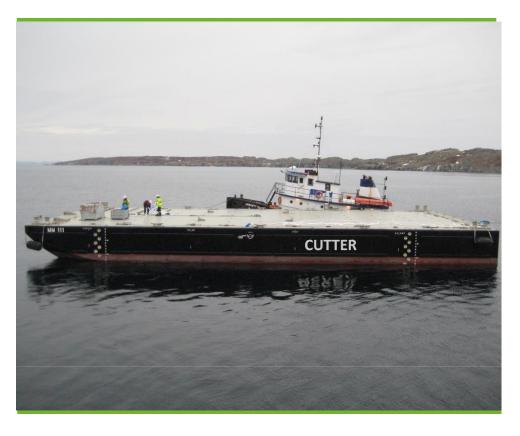

## BARGE - MM 111

The MM 111 is a 2013 new build heavy construction flat deck barge in ABS Class. Purpose built, the versatile unit is ideal for project support, and site positioning.

At Cutter Marine we approach each cargo movement and every service with the promise to deliver innovative marine solutions.