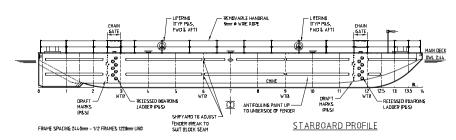

## MAIN PARTICULARS

Length O.A. 112' 34.16 m Breadth O.A. 54' 16.46 m Moulded Depth 3.05 m 10' **Light Draft** 1' 11" 0.58 m **Loaded Draft** 8' 2.44 m 257 t Lightship Deadweight 1,000 t 10 t / sq.m Deckload Classification ABS A1 Barge **Notation** Flag Canada