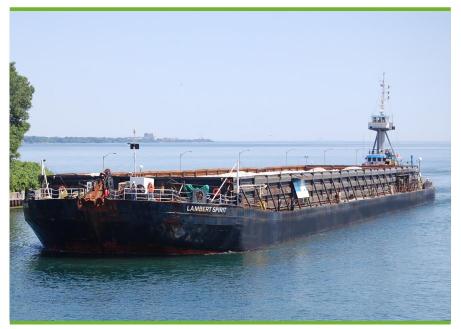

# BARGE - Lambert Spirit

Special features of this cargo barge include removeable bin wall access points for side loading and a steel deck for customized lash-ing configurations. This barge is capable of being ballasted and is a versatile unit serving customers in a range of dry bulk commodities and cargo sectors.

## BARGE - Lambert Spirit