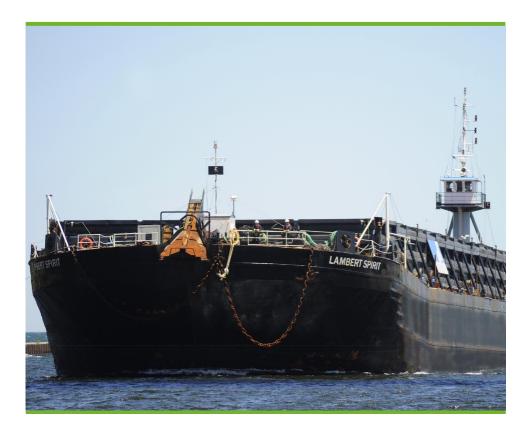

# BARGE - Lambert Spirit

Special features of this cargo barge include removeable bin wall access points for side loading and a steel deck for customized lash-ing configurations. This barge is capable of being ballasted and is a versatile unit serving customers in a range of dry bulk commodities and cargo sectors.

## BARGE - Lambert Spirit