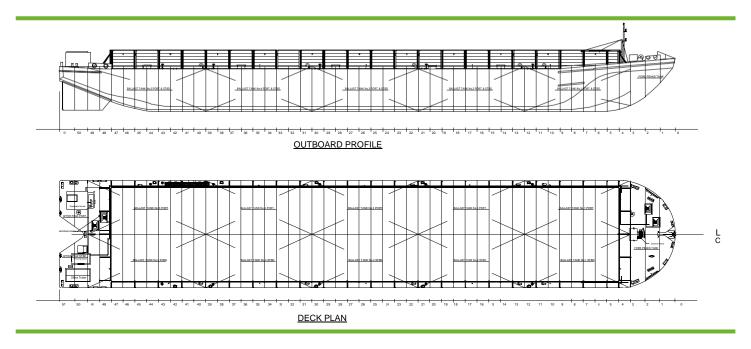

#### MAIN PARTICULARS

| Length O.A.     | 400'    | 122 m      |
|-----------------|---------|------------|
| Breadth O.A.    | 70'     | 22.6 m     |
| Moulded Depth   | 27' 6"  | 9 m        |
| Light Draft     | 4'      | 1.22 m     |
| Loaded Draft    | 21' 9"  | 6.60 m     |
| Gross Tonnage   | 5,662 1 | t          |
| Net Tonnage     | 5,235 1 | t          |
| Official Number | 825107  | 7          |
| Classification  | Transpo | ort Canada |
| Notation        | Barge   |            |
| Flag            | Canada  | a          |
| Year Built      | 1968    |            |

#### CAPACITIES

| Cargo Capacity        | 9,800 mt                               |              |
|-----------------------|----------------------------------------|--------------|
| Water Ballast<br>Rate | Full ballast capabilities<br>800 mt/hr |              |
| Max Cargo Length:     | 329' 6"                                | 100.4 m      |
| Max Cargo Width:      | 60'                                    | 18.3 m       |
| Cargo Deck Area       | 19,770 ft.sq                           | 1,836.7 m.sq |
| Cargo Volume          | 237,240 ft.cu                          | 6,717 m.cu   |
|                       |                                        |              |

Uniform Deck Strength 1,100 lbs/ft.sq

#### MACHINERY DETAILS

| Mooring Winch  | (4x) Pneumatic Winch         |
|----------------|------------------------------|
| Air Compressor | 750 Sullair                  |
| Windlass       | (1x) Anchor Windlass         |
| Generators     | G.M. 400 kW (536 hp)         |
| Ballast        | (2x) Deepwell ballast pumps. |

#### DECK EQUIPMENT DETAILS

| Bin Wall<br>Cargo Doors<br>Size | 12' Removable<br>Port and STBD<br>14' or 45' |  |
|---------------------------------|----------------------------------------------|--|
| Material Handling               | Cat D4K                                      |  |
| CAT D4K BULLDOZER               |                                              |  |