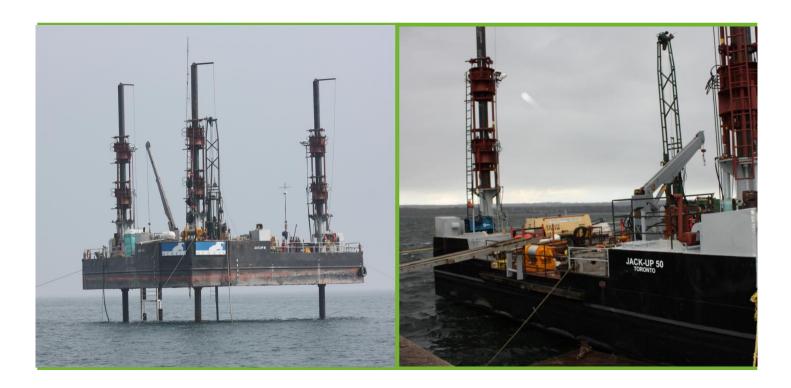

# BARGE - Jack Up 50

The Jack Up 50 is a versatile asset supporting the project fleet. Features include a deck load capacity of 45 tons when in tow and a lifting capacity of 15 tons up to 100'. The barge is ideally suited for use as a platform for drilling or other construction projects.

#### MAIN PARTICULARS

| Length O.A.    | 56'       | 17.07 m       |
|----------------|-----------|---------------|
| Breadth O.A.   | 40' 2"    | 12.24 m       |
| Moulded Depth  | 7' 3"     | 1.61 m        |
| Gross Tonnage  | 84 t      |               |
| Net Tonnage    | 84 t      |               |
| Classification | Transpo   | ort Canada    |
| Notation       | Jack Up   | Barge         |
| Cargo Capacity | in tow    | 45 t          |
| Cargo Capacity | at 50'    | 25 t          |
| Cargo Capacity | at 70'    | 15 t          |
| Spuds          | 3 @ 16" D | iameter, 100' |