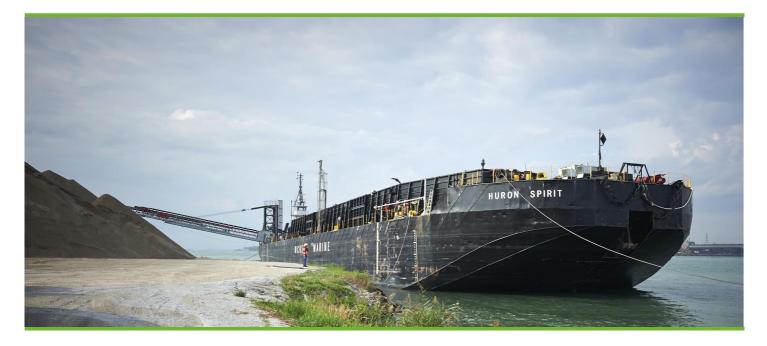

# BARGE - Huron Spirit

Special features of this cargo barge include 150 foot self unloading conveyor boom ideal for efficient discharge of bulk commodities. Additional deck strength capable of carrying steel and other breakbulk while still maintaining a minimum draft for shallow port and dock accessibility. This barge is a versatile unit serv-ing customers in a range of dry bulk commodi-ties and cargo sectors.

# BARGE - Huron Spirit

### MAIN PARTICULARS

| Length O.A.     | 328' 100.00 m    |
|-----------------|------------------|
| Breadth O.A.    | 82' 25.00 m      |
| Moulded Depth   | 23' 6" 7.17 m    |
| Light Draft     | 4' 1.20 m        |
| Summer Draft    | 19' 5" 5.92 m    |
| Gross Tonnage   | 4,542            |
| Net Tonnage     | 1,362            |
| Official Number | 837022           |
| Classification  | Transport Canada |
| Notation        | Barge            |
| Flag            | Canada           |
| Year Built      | 1995             |

## CAPACITIES

| Deadweight Capacity   | 10,610 mt     |               |
|-----------------------|---------------|---------------|
| Max Cargo Length:     | 286'-7"       | 87.4 m        |
| Max Cargo Width:      | 65' & 74'     | 19.8 & 22.6 m |
| Cargo Deck Area       | 20,171 ft2    | 1,874 m2      |
| Cargo Volume          | 231,966 ft3   | 6,559 m3      |
| Unifrom Deck Strength | 2,050 lbs/ft2 | 10 mt/m2      |

### MACHINERY DETAILS

| Mooring Winch     | (4x) Pneumatic Winches      |
|-------------------|-----------------------------|
| Windlass          | (1x) Anchor Windlass        |
| Generator         | (1x) Caterpillar 480V/500KW |
| Compressor        | (1x) Cat Engine             |
| Material Handling | Cat 980 H                   |

### DECK EQUIPMENT DETAILS

| Bin Wall<br>Material Handling<br>Discharge Rate | 11.5' Steel Bin Walls<br>Thor Stacker - 150' Unloading Boom<br>Tunnel and Transverse Conveyor<br>Unloading Hopper Gates<br>1,000 mt/hr |
|-------------------------------------------------|----------------------------------------------------------------------------------------------------------------------------------------|
| TUNNEL CONVEYOR & HOPPER GATES                  |                                                                                                                                        |