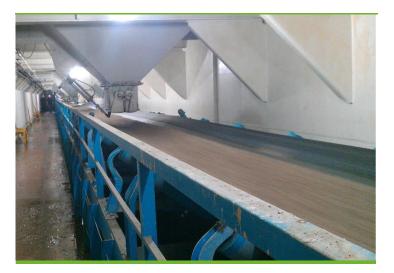

### DECK EQUIPMENT DETAILS

| Bin Wall<br>Material Handling<br>Discharge Rate | 11.5' Steel Bin Walls<br>Thor Stacker - 150' Unloading Boom<br>Tunnel and Transverse Conveyor<br>Unloading Hopper Gates<br>1,000 mt/hr |
|-------------------------------------------------|----------------------------------------------------------------------------------------------------------------------------------------|
| TUNNEL CONVEYOR & HOPPER GATES                  |                                                                                                                                        |