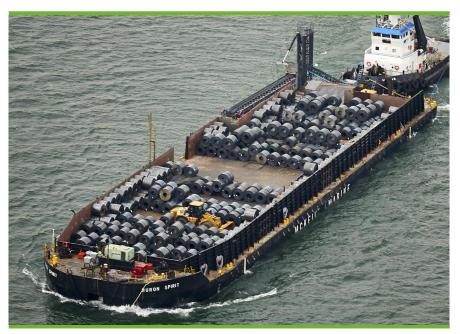

# BARGE - Huron Spirit

Special features of this cargo barge include 150 foot self unloading conveyor boom ideal for efficient discharge of bulk commodities. Additional deck strength capable of carrying steel and other breakbulk while still maintaining a minimum draft for shallow port and dock accessibility. This barge is a versatile unit serv-ing customers in a range of dry bulk commodi-ties and cargo sectors.

# BARGE - Huron Spirit