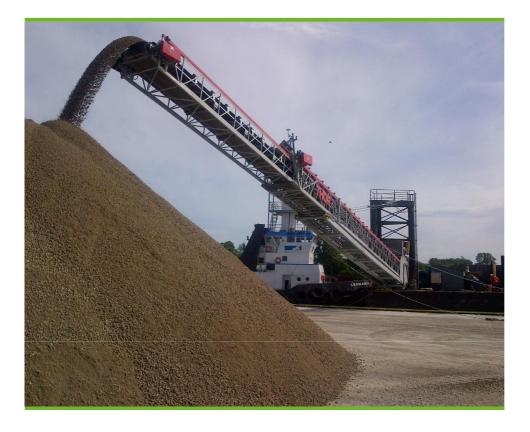

# BARGE - Huron Spirit

Special features of this cargo barge include 150 foot self unloading conveyor boom ideal for efficient discharge of bulk commodities. Additional deck strength capable of carrying steel and other breakbulk while still maintaining a minimum draft for shallow port and dock accessibility. This barge is a versatile unit serv-ing customers in a range of dry bulk commodi-ties and cargo sectors.

### DECK EQUIPMENT DETAILS

| Bin Wall<br>Material Handling<br>Discharge Rate | 11.5' Steel Bin Walls<br>Thor Stacker - 150' Unloading Boom<br>Tunnel and Transverse Conveyor<br>Unloading Hopper Gates<br>1,000 mt/hr |
|-------------------------------------------------|----------------------------------------------------------------------------------------------------------------------------------------|
| TUNNEL CONVEYOR & HOPPER GATES                  |                                                                                                                                        |