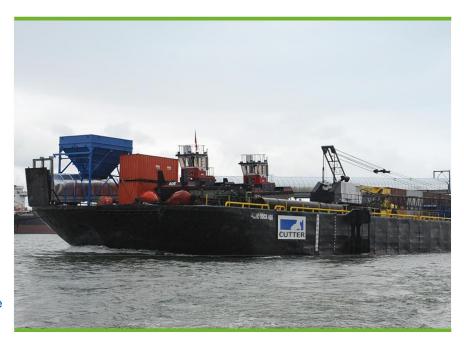

# BARGE - Arctic Dock 400

Special features of Arctic Dock 400 include concrete deck with steel runners, spud wells with spuds, bow ro-ro ramp and fantail ex - tended stern. This barge is a versatile unit serving customers in a range of semi-permanent infrastructure and construction site locations.

## BARGE - Arctic Dock 400

#### **DECK EQUIPMENT DETAILS**

Ro-Ro Ramp 20' W x 60' L - Bow Ramp

Fantails (2x) 20' W x 40' L

Extend the Stern - 116' O.A

Spud Wells (8x)4' Dia. Spuds

Port/Stbd Side

Yokohama Fenders (3x) 10' Dia. x 20' L - Stern