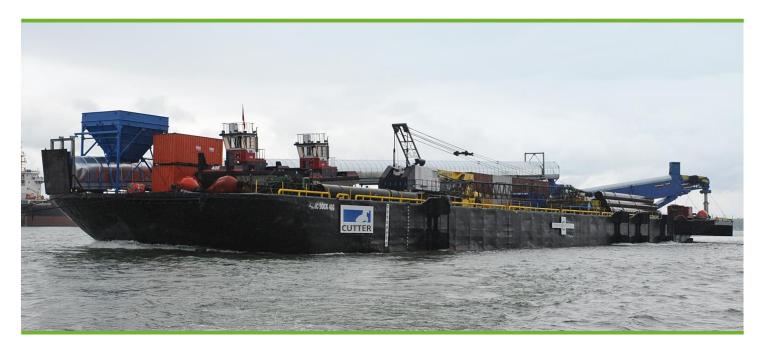

# BARGE - Arctic Dock 400

Special features of Arctic Dock 400 include concrete deck with steel runners, spud wells with spuds, bow ro-ro ramp and fantail ex - tended stern. This barge is a versatile unit serving customers in a range of semi-permanent infrastructure and construction site locations.

## BARGE - Arctic Dock 400

#### MAIN PARTICULARS

| Length O.A.     | 400'             | 122 m  |
|-----------------|------------------|--------|
| Breadth O.A.    | 76'              | 23 m   |
| Moulded Depth   | 20'              | 6.1 m  |
| Light Draft     | 4' 11"           | 1.5 m  |
| Loaded Draft    | 15' 10"          | 4.83 m |
| Gross Tonnage   | 4,285 t          |        |
| Net Tonnage     | 1,285 t          |        |
| Official Number | 835889           |        |
| Classification  | Transport Canada |        |
| Notation        | Barge            |        |
|                 |                  |        |

### **CAPACITIES**

Cargo Capacity 9,000 mt

Max Cargo Length: 368' 112.2 m

Max Cargo Width: 65' 6" 20 m

Cargo Deck Area 25,208 ft.sq 2,341.9 m.sq

Deck Strength 3,000 lbs/ft.sq

#### **DECK EQUIPMENT DETAILS**

Ro-Ro Ramp 20' W x 60' L - Bow Ramp

Fantails (2x) 20' W x 40' L

Extend the Stern - 116' O.A

Spud Wells (8x)4' Dia. Spuds

Port/Stbd Side

Yokohama Fenders (3x) 10' Dia. x 20' L - Stern