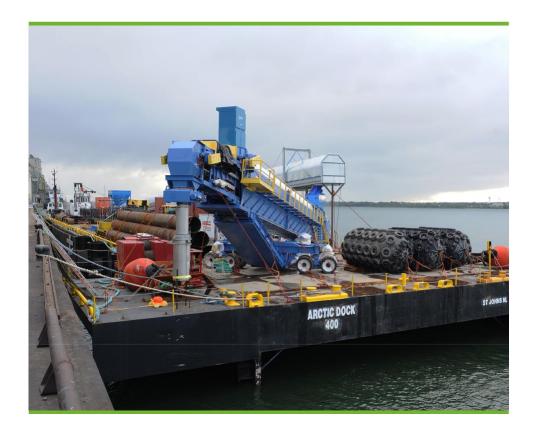

# BARGE - Arctic Dock 400

Special features of Arctic Dock 400 include concrete deck with steel runners, spud wells with spuds, bow ro-ro ramp and fantail ex - tended stern. This barge is a versatile unit serving customers in a range of semi-permanent infrastructure and construction site locations.

## BARGE - Arctic Dock 400

#### **DECK EQUIPMENT DETAILS**

Ro-Ro Ramp 20' W x 60' L - Bow Ramp

Fantails (2x) 20' W x 40' L

Extend the Stern - 116' O.A

Spud Wells (8x)4' Dia. Spuds

Port/Stbd Side

Yokohama Fenders (3x) 10' Dia. x 20' L - Stern