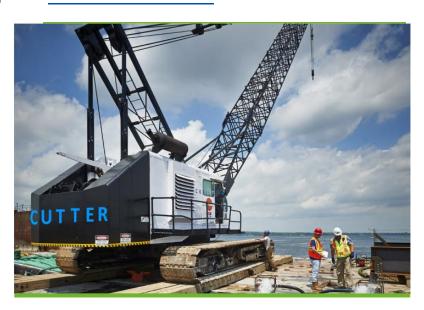

#### MACHINERY DETAILS

Crane Manitowoc 3900W

Mooring Winch (1x) DD Hydraulic Winch - AFT

Anchor Winch (1x) Hydraulic Winch - FWD

MANITOWOC 3900W